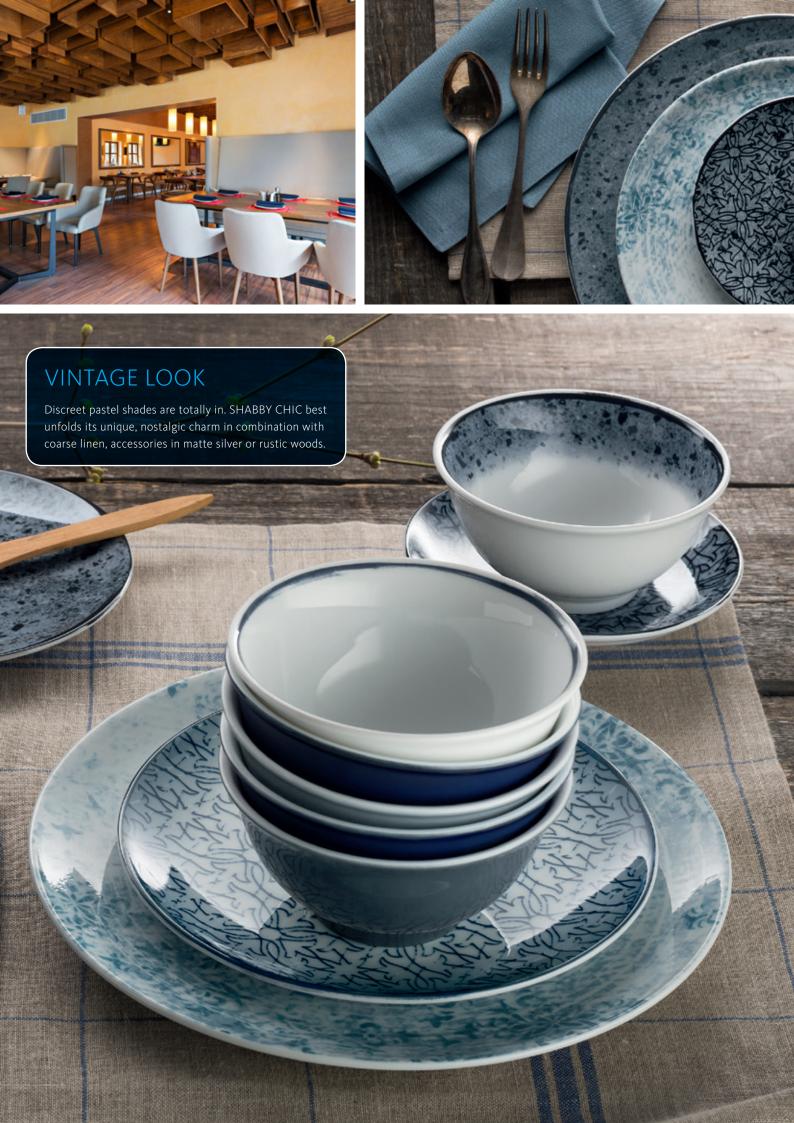

## PATINA IS LAID BACK

Bare concrete walls, lime-washed wood, rugged natural leathers and rusty steel – a natural or artificially created used-look radiates authenticity and a warm, welcoming mood. Hyper-cool high-tech styling was yesterday – today, restaurants, hotels and bars around the globe are revelling in the beauty of imperfection.