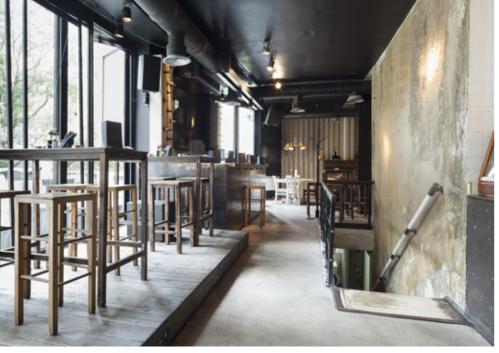

## PATINA IS LAID BACK

Bare concrete walls, lime-washed wood, rugged natural leathers and rusty steel – a natural or artificially created used-look radiates authenticity and a warm, welcoming mood. Hyper-cool high-tech styling was yesterday – today, restaurants, hotels and bars around the globe are revelling in the beauty of imperfection.