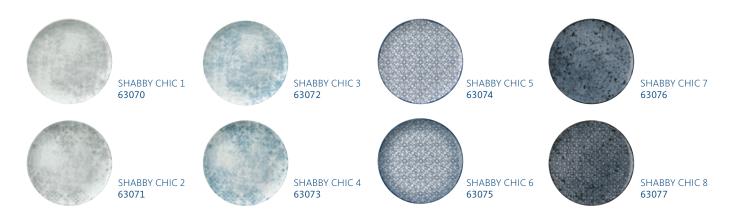

## TREND LETTER SHABBY CHIC

## THE RANGE: SHABBY CHIC

|                            | Size Code                                            |                  | Size Code                            |
|----------------------------|------------------------------------------------------|------------------|--------------------------------------|
| PLATE FLAT COUPE           | 15 9331215<br>17 9331217<br>20 9331221               | SUSHI PLATTER    | 30 9332630                           |
|                            | 26 9331227<br>28 9331228<br>30 9331230<br>32 9331232 | RICE BOWL        | 30 9336664                           |
| PLATE DEEP COUPE           | 21 9021322<br>28 9021328                             | BOWL             | 6.5 9335706                          |
| BURGER PLATTER             | 36x20 9332336                                        | SALAD DISH ROUND | 16 9133166<br>18 9133168             |
| PLATE FLAT COUPE<br>SQUARE | 20 9131520<br>24 9131524<br>27 9131527               | ESPRESSO CUP     | 09<br>S 9116909<br>C 9015259         |
|                            |                                                      | CUP TALL         | 20<br>S 9016919<br>C 9015270<br>25   |
| PLATE SEMI DEEP<br>COUPE   | 12 9131712<br>16 9131716<br>24 9131724               | COFFEE MUG       | S 9016919<br>C 9015626<br>30 9015630 |