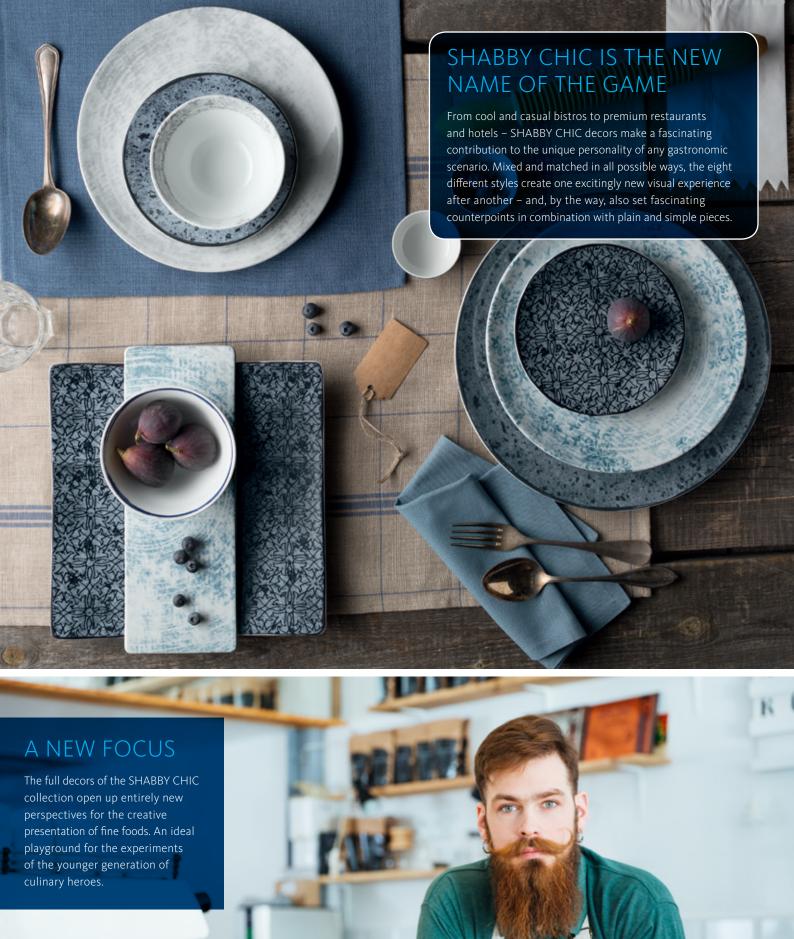

## PATINA IS LAID BACK

Bare concrete walls, lime-washed wood, rugged natural leathers and rusty steel – a natural or artificially created used-look radiates authenticity and a warm, welcoming mood. Hyper-cool high-tech styling was yesterday – today, restaurants, hotels and bars around the globe are revelling in the beauty of imperfection.