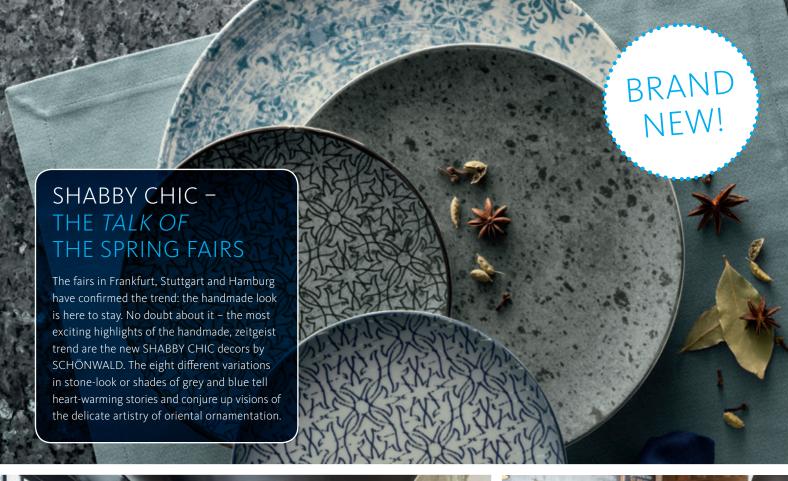

## TREND LETTER SHABBY CHIC







## PATINA IS LAID BACK

Bare concrete walls, lime-washed wood, rugged natural leathers and rusty steel – a natural or artificially created used-look radiates authenticity and a warm, welcoming mood. Hyper-cool high-tech styling was yesterday – today, restaurants, hotels and bars around the globe are revelling in the beauty of imperfection.











## THE RANGE: SHABBY CHIC

|                            | Size Code                                            |                  | Size Code                            |
|----------------------------|------------------------------------------------------|------------------|--------------------------------------|
| PLATE FLAT COUPE           | 15 9331215<br>17 9331217<br>20 9331221               | SUSHI PLATTER    | 30 9332630